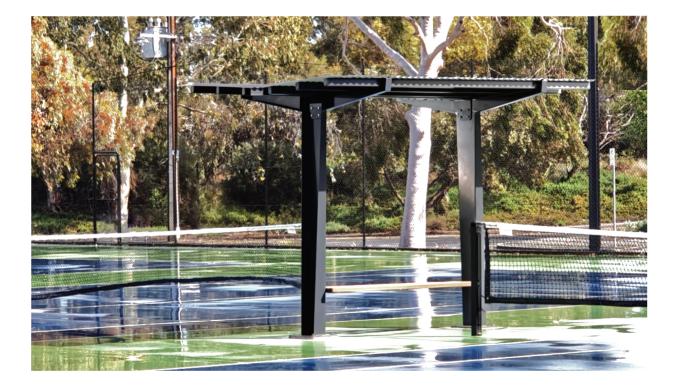

# SHELTER 3522 Designer: Spark - Aaron Tuck

### **FRAME OPTIONS**

Mild steel

#### **FRAME FINISHES**

Powdercoat

#### **ROOF OPTIONS**

Colourbond<sup>®</sup> corrugated steel

#### INSTALLATION

In Ground

Bolt Down

NOR Bolt Through