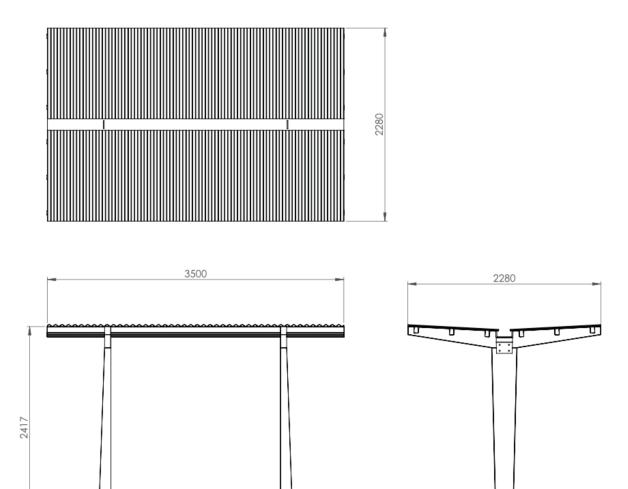

# FACET SHELTER 3522

SPECIFICATIONS

All measurements are in millimetres. Drawings are not to scale

| PRODUCT CODES           | FRAME FINISH | ROOF OPTIONS                         |
|-------------------------|--------------|--------------------------------------|
| FCT012-HDG-PC-3522-1BAY | Powdercoat   | $\cdot$ Colourbond® corrugated sheet |